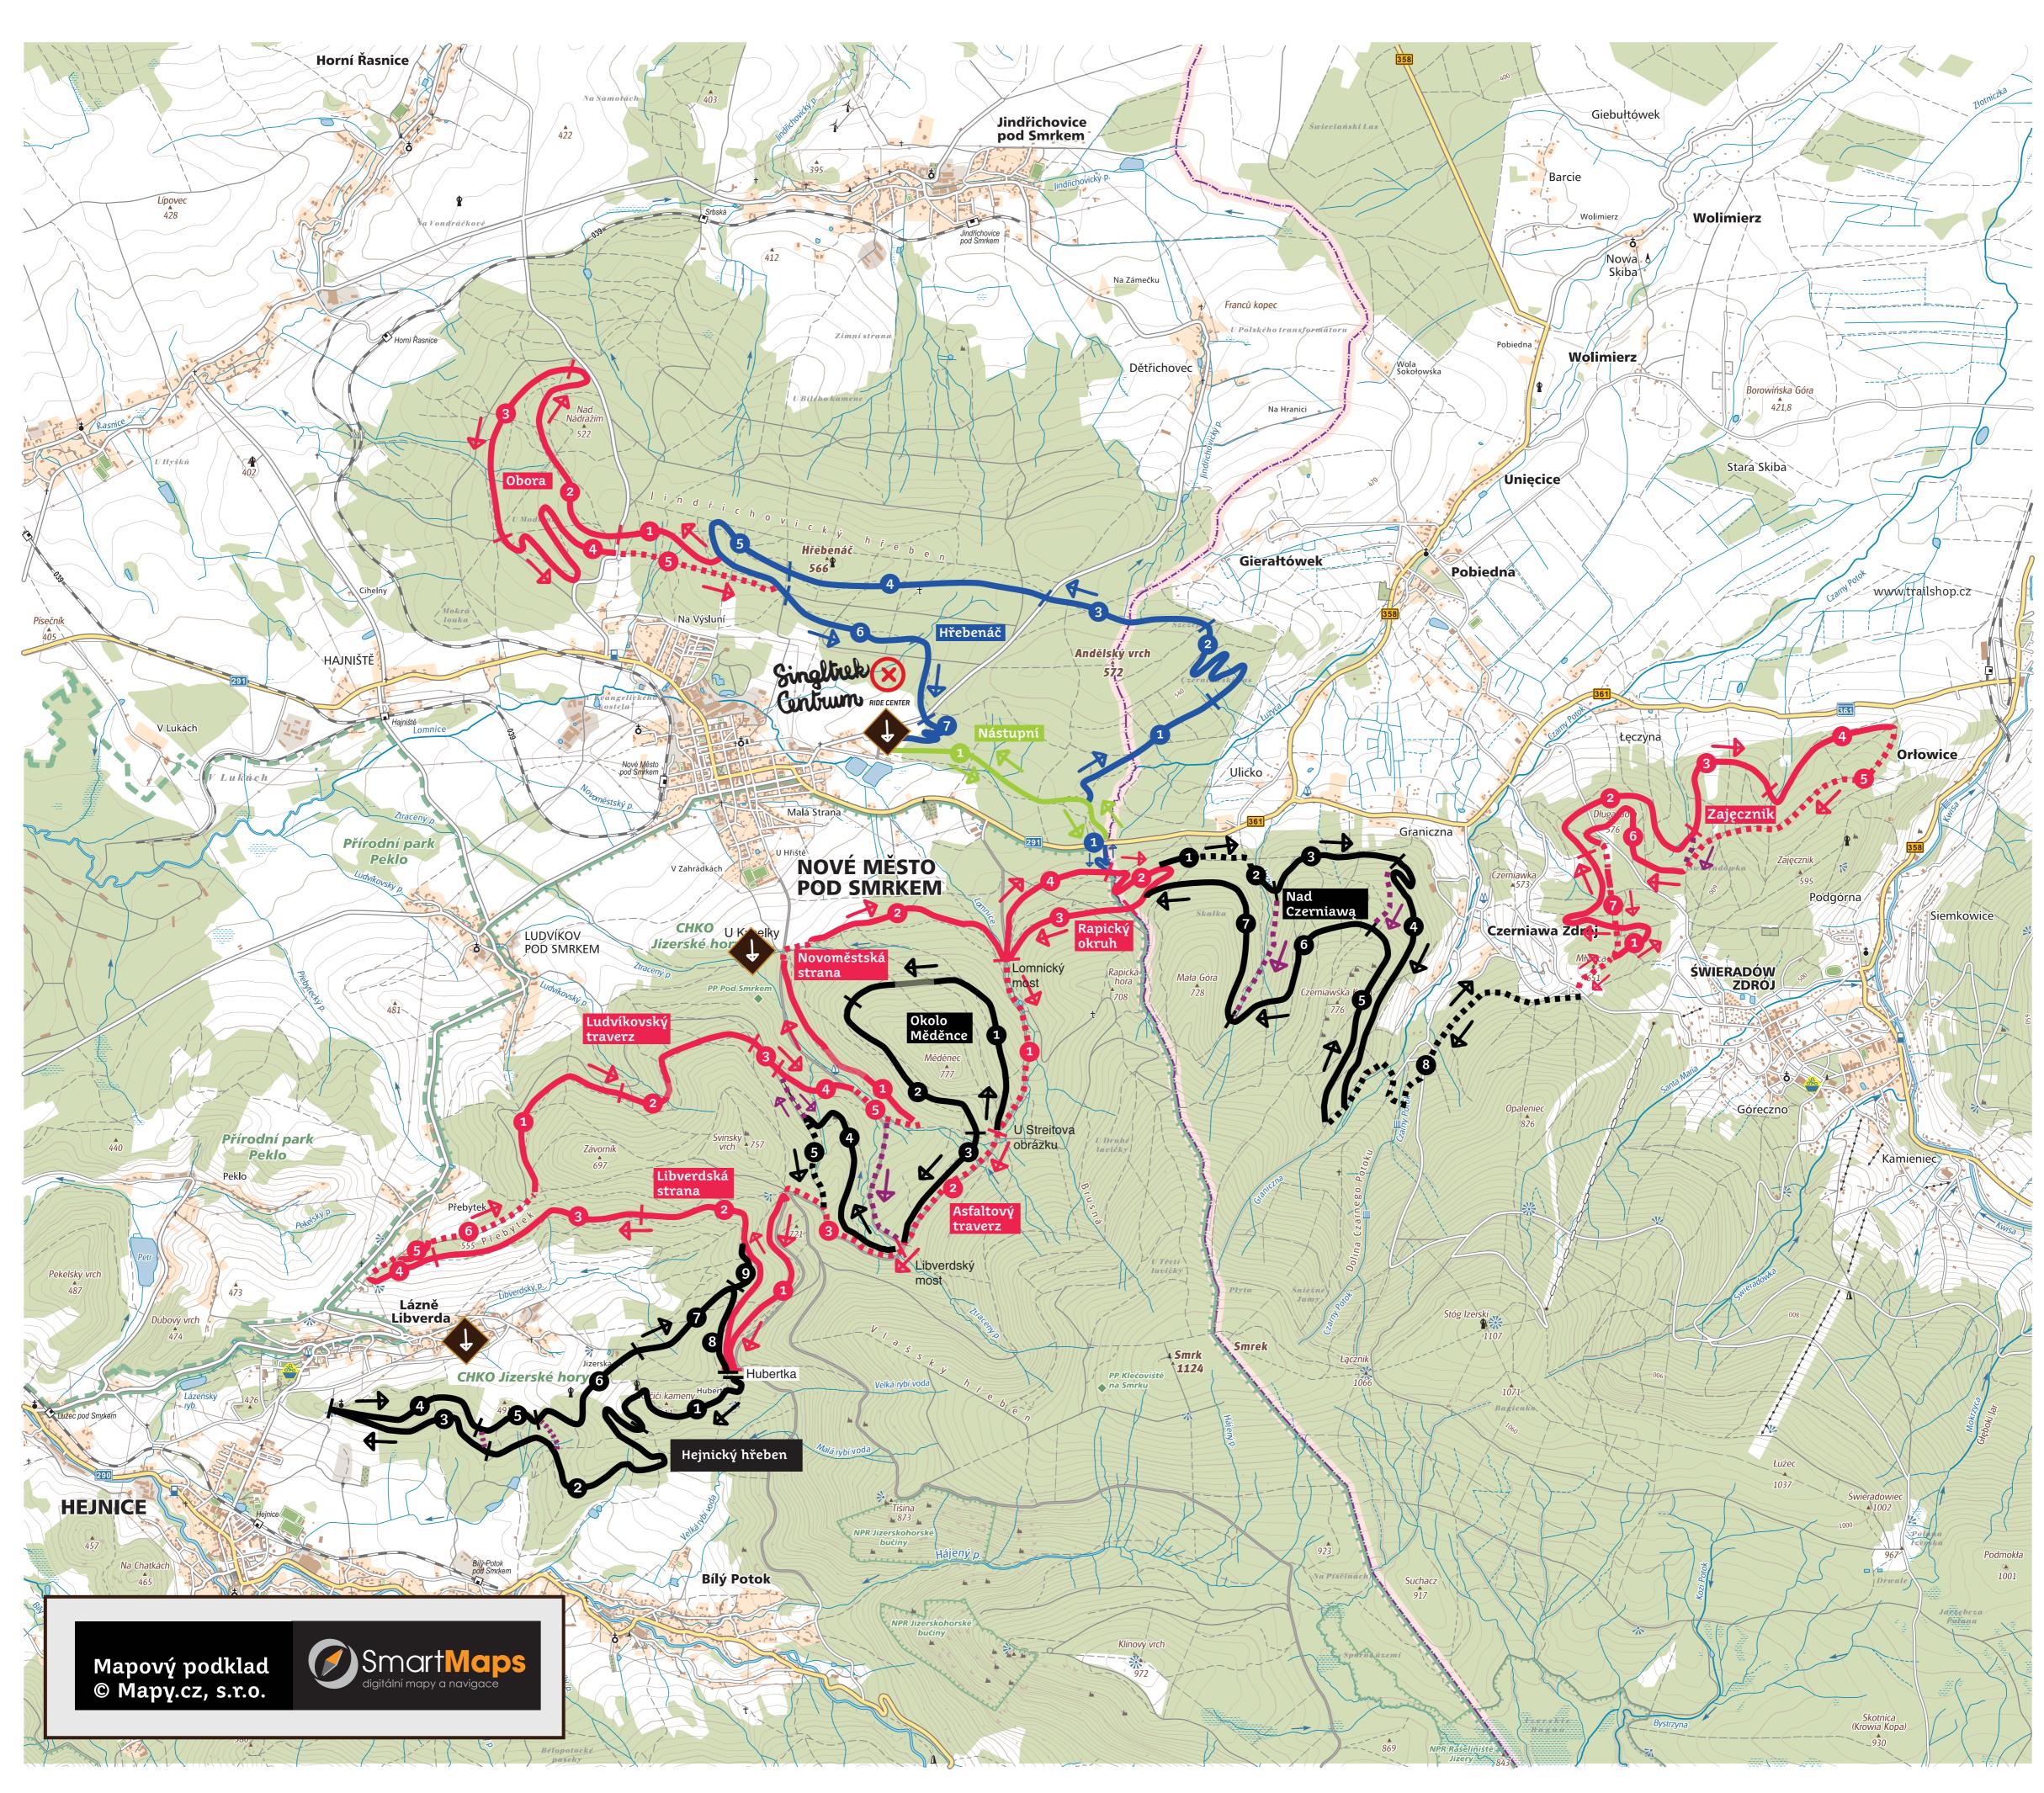

# Singliek pod Smikem

#### Nástupní = 1,8 km

(1) Na Gruntě - 1,8 km

#### (1) Schebicht - 1,6 km (2) Serpentyny Cesarza

Hřebenáč = 9,8 km

- Wilhema 1 km (3) Gierałtówka - 1,6 km
- (4) Rückert 2 km
- (5) Mauer 1,3 km
- (6) Mühlloch 1,6 km (7) Zippelbusch - 0,7 km

#### Obora = 6,8 km

- (1) Kochwiese 0,8 km (2) Dafyddova radost - 1,6 km
- (3) K Zirkelu 1,5 km (4) Nad Modřínem - 1,7 km
- (5) Spodní cesta 1,2 km

### Rapický okruh = 3,6 km

- (1) Drtírna 0,2 km
- (2) Posílací serpentýny 1,3 km (2) Nad Liščí farmou 1,5 km
- (3) Bohatá útěcha 1,0 km (4) Pilařská - 1,1 km

#### Asfaltový traverz = 3,3 km

- (1) Asfaltová agónie 1,3 km
- (2) Měděná cesta 1,0 km
- (3) Smuteční cesta 1,0 km

#### Libverdská strana = 7,4 km (1) K Hubertce - 1,7 km

- (2) Bukový svah 2,0 km (3) Nad Libverdou - 1,6 km
- (4) Nad sudem 0,5 km
- (5) Pod táborem 0,3km (6) Nad Přebytkem - 1,3 km

#### Ludvíkovský traverz = 4,3 km

- (1) Winkel 1,4 km
- (2) Všech andělů 1,2 km
- (3) Pod černým kamenem 0,5 km
- (4) Bystrou Vodou 0,9 km (5) U Ztraceného potoka - 0,3 km

#### Novoměstská strana = 3,0 km

- (1) Nad Kyselkou 1,5 km

## Okolo Měděnce = 7,1 km

- (1) Oukrop -2,2 km (2) Nadílka štěstí - 1,4 km
- (3) Weichicht 0,9 km
- (4) Silbergründl 1,8 km
- (5) Kamínková cesta 0,8 km

#### Nad Czerniawą = 10,5 km

- (1) Cesarskie żródło 0,4 km (2) Przestawiony kamień - 0,3 km
- (3) Strużyna 1,2 km
- (4) Stare kopalnie 2,0 km
- (5) Lipowa droga 1,7 km
- (6) Pod Czerniawską Kopą 1,2 km
- (7) Pod Małą Górą 1,4 km (8) Kamienna droga - 2,3 km

#### Zajęcznik = 10,2 km

- (1) Pod Młynicą 1,9 km
- (2) Długa Góra 1,7 km (3) Grota - 1,1 km
- (4) Kopalniana 1,3 km
- (5) Łupkowa droga 2,0 km
- (6) Stara Leśniczówka 1,5 km (7) Dziurawa Droga - 0,7 km

# Hejnický hřeben = 10,6 km

- (1) Kočičí 1,2 km
- (2) Nad Bílým Potokem 2,6 km (3) Nad Hejnicemi - 1,3 km
- (4) Hřbitovní 1,3 km
- (5) Táhlá 0,6 km
- (6) Stoupavá 1,4 km
- (7) Gabriel I 1,0 km (8) Gabriel II - 0,9 km
- (9) K Bukovému svahu 0,3 km

Stezka Pro všechny / All ability / Für jedermann / Dla wszystkich

Singltrek Lehký / Easy / Leicht / Łatwy

Singltrek Středně obtížný / Moderate / Mittelschwer / Średnio trudny

Singltrek Náročný / Difficult / Schwer / Trudny

Lesní cesta / Forest road / Waldweg / Droga leśna

Zkratka / Shortcut / Abkürzung /Skrót

Singlituk Centrum x Nástupní místo / Trailhead / Zentrum / Centrum